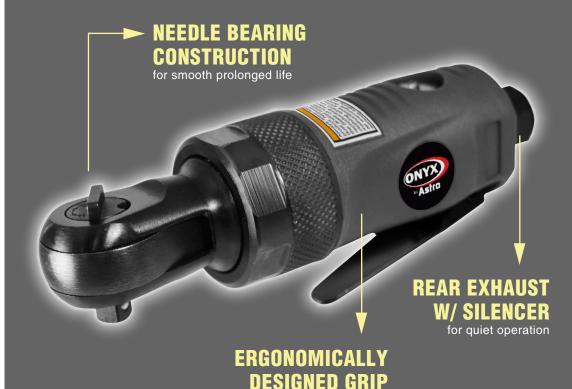

**Model # 1119A** 

3/8" DRIVE MINI WOBBLE AIR RATCHET

## IDEAL FOR USE WITH 3/8" DRIVE SOCKETS FOR THE QUICK REMOVAL AND INSTALLATION OF THREADED FASTENERS



| Model      | Square Drive | Ult. Torque | Free Speed    | Weight                       |
|------------|--------------|-------------|---------------|------------------------------|
| 1119A      | 3/8"         | 16 Ft-lbs   | 240 rpm       | <b>1.0 lb.</b><br>(0.45 kgs) |
| Overal Len | ngth Sound   | I dBA Avg   | . Air Consum. | Recom. Air Pressure          |
| 5.5"       | 80 Pre       | ssure       | 3.4 cfm       | 90 psi                       |

(400 I/min)

## **SALES AND MARKETING**

1230 Santa Anita Avenue, Suite E South El Monte, CA 91733 Phone: (800) 221-9705 USA Toll Free

Fax: (877) 318-2194 Phone: (626) 228-3170 Fax: (626) 228-3124

372 Old US Highway 52 South Mount Airy, NC 27030 (800) 221-9705 Phone: (336) 786-6432

Fax: (336) 786-4992

## COMPACT DESIGN IS IDEAL FOR CONF