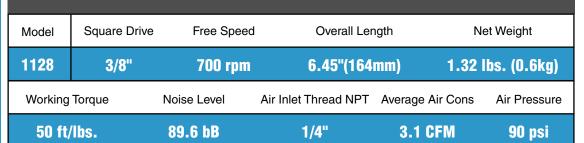

# Model # 1128

### - SEALED HEAD DESIGNED

for increased too life

50ft/lbs of working torque and only 6.45" long

## 2-3X FASTER OPERATION THAN TRADITIONAL RATCHETS

Free speed 700rpm