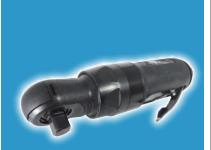

# Model # 1128

# 3/8" MINI IMPACT RATCHET WRENCH

### - SEALED HEAD DESIGNED

for increased too life

50ft/lbs of working torque and only 6.45" long