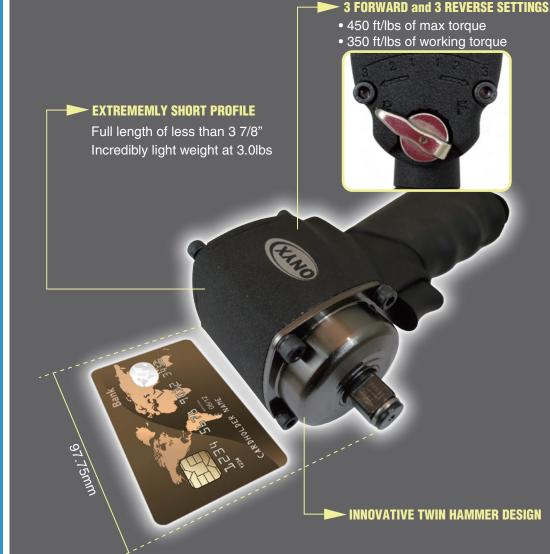

## Model # 1822

1/2" NANO **IMPACT WRENCH** - 450FT/LB

## Model Drive Size Free Speed Max. torque Working torque 1/2" 1822 10,000rpm 450 ft/lb 350 ft/lb Sug. Avg. Air Inlet **Overall Length** Net Weight Air Pressure Air Consumption **90 PSI** 4.8 cfm 3.85" **3.0lbs** 1/4"

## Ideal for use in restricted spaces such as engine, transmission and suspension work.

E-mail : astrotools@astrotools.com WEBSITE : www.astrotools.com

SHOP EQUIPMENT HAND TOOLS UNDERCAR KIT HYDRAULICS