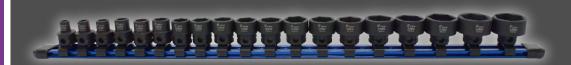

Model #78319

19PC 3/8" DRIVE LOW PROFILE NANO IMPACT SOCKETS 6-24MM - NO SKIPS

- At 0.88" (22.5mm) long, sockets are 35% shorter than shallow impact sockets and 15% shorter than other stubby impact sockets.
- Forged CR-MO with superior material thickness between socket body and drive compared to other sets.

Fax: (336) 786-4992

| Model | Includes                                                                                                                                                                           |
|-------|------------------------------------------------------------------------------------------------------------------------------------------------------------------------------------|
| 78319 | One aluminum socket holder and impact sockets in the following sizes: 6mm, 7mm, 8mm, 9mm, 10mm, 11mm, 12mm, 13mm, 14mm, 15mm, 16mm, 17mm, 18mm, 19mm, 20mm, 21mm, 22mm, 23mm, 24mm |