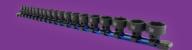

Model #78319

19PC 3/8" DRIVE LOW PROFILE NANO IMPACT SOCKETS 6-24MM - NO SKIPS

- At 0.88" (22.5mm) long, sockets are 35% shorter than shallow impact sockets and 15% shorter than other stubby impact sockets.
- Forged CR-MO with superior material thickness between socket body and drive compared to other sets.

Fax: (336) 786-4992

| Model | Includes                                                                                                                                                                           |
|-------|------------------------------------------------------------------------------------------------------------------------------------------------------------------------------------|
| 78319 | One aluminum socket holder and impact sockets in the following sizes: 6mm, 7mm, 8mm, 9mm, 10mm, 11mm, 12mm, 13mm, 14mm, 15mm, 16mm, 17mm, 18mm, 19mm, 20mm, 21mm, 22mm, 23mm, 24mm |