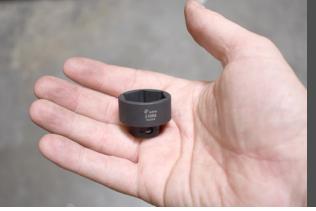

Model #78319

19PC 3/8" DRIVE LOW PROFILE NANO IMPACT SOCKETS 6-24MM - NO SKIPS

- At 0.88" (22.5mm) long, sockets are 35% shorter than shallow impact sockets and 15% shorter than other stubby impact sockets.
- Forged CR-MO with superior material thickness between socket body and drive compared to other sets.

ALL SOCKETS FEATURE
A 17MM OUTSIDE HEX
FOR INCREASED ACCESS
WHEN USED WITH
A WRENCH.

E-mail: astrotools@astrotools.com WEBSITE: www.astrotools.com

AIR TOOLS