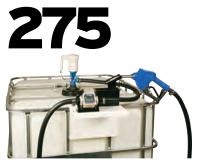

## DEF-TOTE-A

- DEF Series Pump
- Digital flow meter
- Automatic delivery nozzle
- 8' flexible hose
- 2" bung adapter

## SPECIFICATIONS:

| PUMP CAPACITY             | 6 GPM   |
|---------------------------|---------|
| Volts                     | 120 VAC |
| SUCTION TUBE – DEF-1A     | 40"     |
| SUCTION TUBE – DEF-TOTE-A | 44"     |