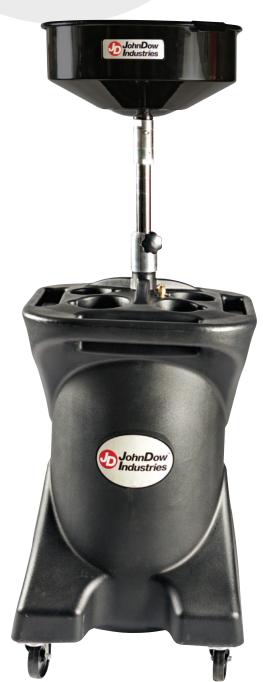

Uī

GALLON DELUXE POLY PORTABLE OIL DRAIN

This heavy-duty self-evacuating oil drain is lightweight and durable. The virtually indestructible polyethylene construction prevents accidental damage to vehicles

## **Features include:**

- Auto-Check Technology for easy and automatic drain evacuation
- 6' discharge hose
- Pre-set air regulator
- Pressure relief safety valve
- Roto-molded polyethylene construction
- Molded pockets for cap-style filter wrenches
- Molded tool tray for convenient tool storage
- Handles on all four sides for easy maneuverability
- 16" funnel with expanded metal screen
- 4-caster design provides superior stability and mobility
- Oil- and chemical-resistant casters for longer life
- Sight glass gives a quick indication of fluid level

## SPECIFICATIONS

| GALLONS           | 27-gallon                |
|-------------------|--------------------------|
| MATERIAL          | Roto-Molded Polyethylene |
| FUNNEL SIZE       | 16"                      |
| WHEEL SIZE        | 4" Casters               |
| HEIGHT ADJUSTMENT | 45" то 70"               |
| WEIGHT            | 55 LBS.                  |