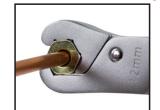

#### **Designed For Convenient, Single-Handed Use**

- Low-profile design with open-ended head provides maximum access within tight spaces
- Tightens grip on nut as more pressure is applied
- Works great on worn, rounded or rusted nuts
- Patented ratcheting system for fast tightening and loosening
- Numerous applications including brake, A/C, power steering, transmission lines and more
- Made of 410 Stainless Steel (chrome plated w/satin finish) for high strength and superior corrosion resistance
- Individual wrenches available for order

### **Get A Perfect Grip Without The Slip**

Push-On/Pull-Off

**Grip Tightens with Pressure** 

**Ratchet Action** 

1.800.390.3996 • fax: 330.745.3488 • info@surrauto.com • www.surrauto.com

🚺 WARNING: Cancer and Reproductive Harm - www.P65Warnings.ca.gov