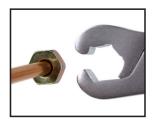

#### **Designed For Convenient, Single-Handed Use**

- Low-profile design with open-ended head provides maximum access within tight spaces
- Tightens grip on nut as more pressure is applied
- Works great on worn, rounded or rusted nuts
- Patented ratcheting system for fast tightening and loosening
- Numerous applications including brake, A/C, power steering, transmission lines and more
- Made of 410 Stainless Steel (chrome plated w/satin finish) for high strength and superior corrosion resistance
- Individual wrenches available for order

### **Get A Perfect Grip Without The Slip**

Push-On/Pull-Off

**Grip Tightens with Pressure** 

**Ratchet Action** 

1.800.390.3996 • fax: 330.745.3488 • info@surrauto.com • www.surrauto.com

🚺 WARNING: Cancer and Reproductive Harm - www.P65Warnings.ca.gov