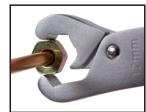

#### **Designed For Convenient, Single-Handed Use**

- Low-profile design with open-ended head provides maximum access within tight spaces
- Tightens grip on nut as more pressure is applied
- Works great on worn, rounded or rusted nuts
- Patented ratcheting system for fast tightening and loosening
- Numerous applications including brake, A/C, power steering, transmission lines and more
- Made of 410 Stainless Steel (chrome plated w/satin finish) for high strength and superior corrosion resistance
- Individual wrenches available for order

### **Get A Perfect Grip Without The Slip**

Push-On/Pull-Off

**Grip Tightens with Pressure** 

**Ratchet Action** 

1.800.390.3996 • fax: 330.745.3488 • info@surrauto.com • www.surrauto.com

🚺 WARNING: Cancer and Reproductive Harm - www.P65Warnings.ca.gov