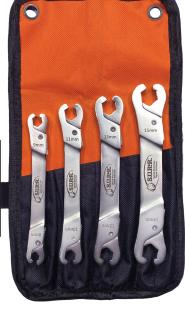

## **RLW400**

**Ratcheting Line Wrench Set** 

4 Wrenches Fit 16 Sizes Both SAE & Metric

#### **SET CONTENTS**

| IMAGE                  | PART#   | DESCRIPTION                              | SET<br>QTY | REORDER<br>QTY |
|------------------------|---------|------------------------------------------|------------|----------------|
| ond Crimes on the same | RLW0809 | 8mm (5/16") & 9mm (11/32") Line Wrench   | 1          | 1              |
| So of States   Some    | RLW1011 | 10mm (3/8") & 11mm (7/16") Line Wrench   | 1          | 1              |
| ww.cz Quince / Line of | RLW1213 | 12mm (15/32") & 13mm (1/2") Line Wrench  | 1          | 1              |
| Super Super            | RLW1415 | 14mm (9/16") & 15mm (19/32") Line Wrench | 1          | 1              |