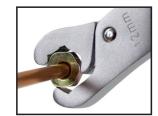

#### **Designed For Convenient, Single-Handed Use**

- Low-profile design with open-ended head provides maximum access within tight spaces
- Tightens grip on nut as more pressure is applied
- Works great on worn, rounded or rusted nuts
- Patented ratcheting system for fast tightening and loosening
- Numerous applications including brake, A/C, power steering, transmission lines and more
- Made of 410 Stainless Steel (chrome plated w/satin finish) for high strength and superior corrosion resistance
- Individual wrenches available for order

### **Get A Perfect Grip Without The Slip**

Push-On/Pull-Off

**Grip Tightens with Pressure** 

**Ratchet Action** 

1.800.390.3996 • fax: 330.745.3488 • info@surrauto.com • www.surrauto.com

🚺 WARNING: Cancer and Reproductive Harm - www.P65Warnings.ca.gov